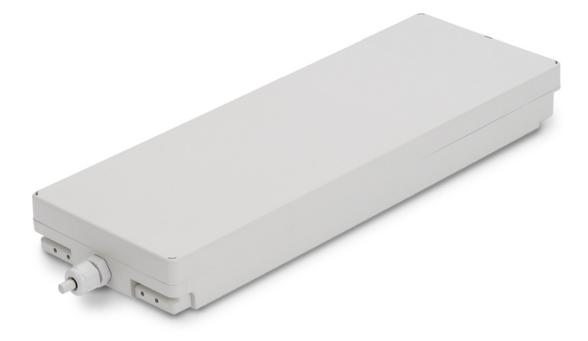

## **RECHARGEABLE BATTERY AG 300**

Page 1/3 - stand of 03/2013

Rechargeable battery to ensure ongoing function e.g. if there is a power failure. Can be fitted to SGAG 300, alternative AG 300 mounting plate.

## **RECHARGEABLE BATTERY AG 300**

Page 2/3 - stand of 03/2013

| Standard configurations   |                                                               |
|---------------------------|---------------------------------------------------------------|
| Performance data          |                                                               |
| Output voltage            | 24 V DC                                                       |
| Components                |                                                               |
| Colour                    | light grey RAL 7035                                           |
| Rechargeable battery type | lead gel                                                      |
| Further data              |                                                               |
| Protection type           | max. IPx6+                                                    |
| Relative humidity         | 30% - 75%                                                     |
| Ambient temperature       | +10°C - +40°C                                                 |
| Capacity                  | 1.2 Ah                                                        |
| Assembly options          | easily replaceable by means of snap-in device, mounting plate |